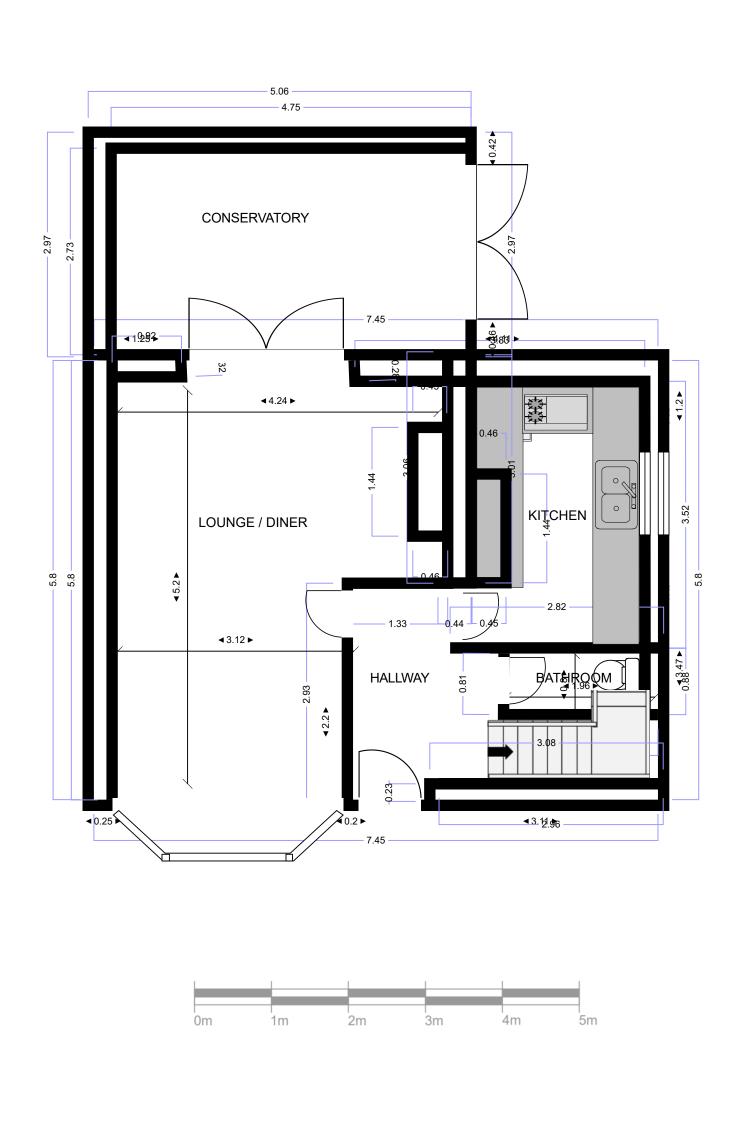

Drawing:

Scale:

N/A

801506-F

26 MAEN GILFACH GROUND FLOOR

LAYOUT EXISTING

D<sup>UGARD</sup> PROPERTY

C'et:

Project:

Date:

0000416CG

23/01/2024

Notes:

MAINTY Group

Consulting LTD 18A NBC

Newport NP194RF