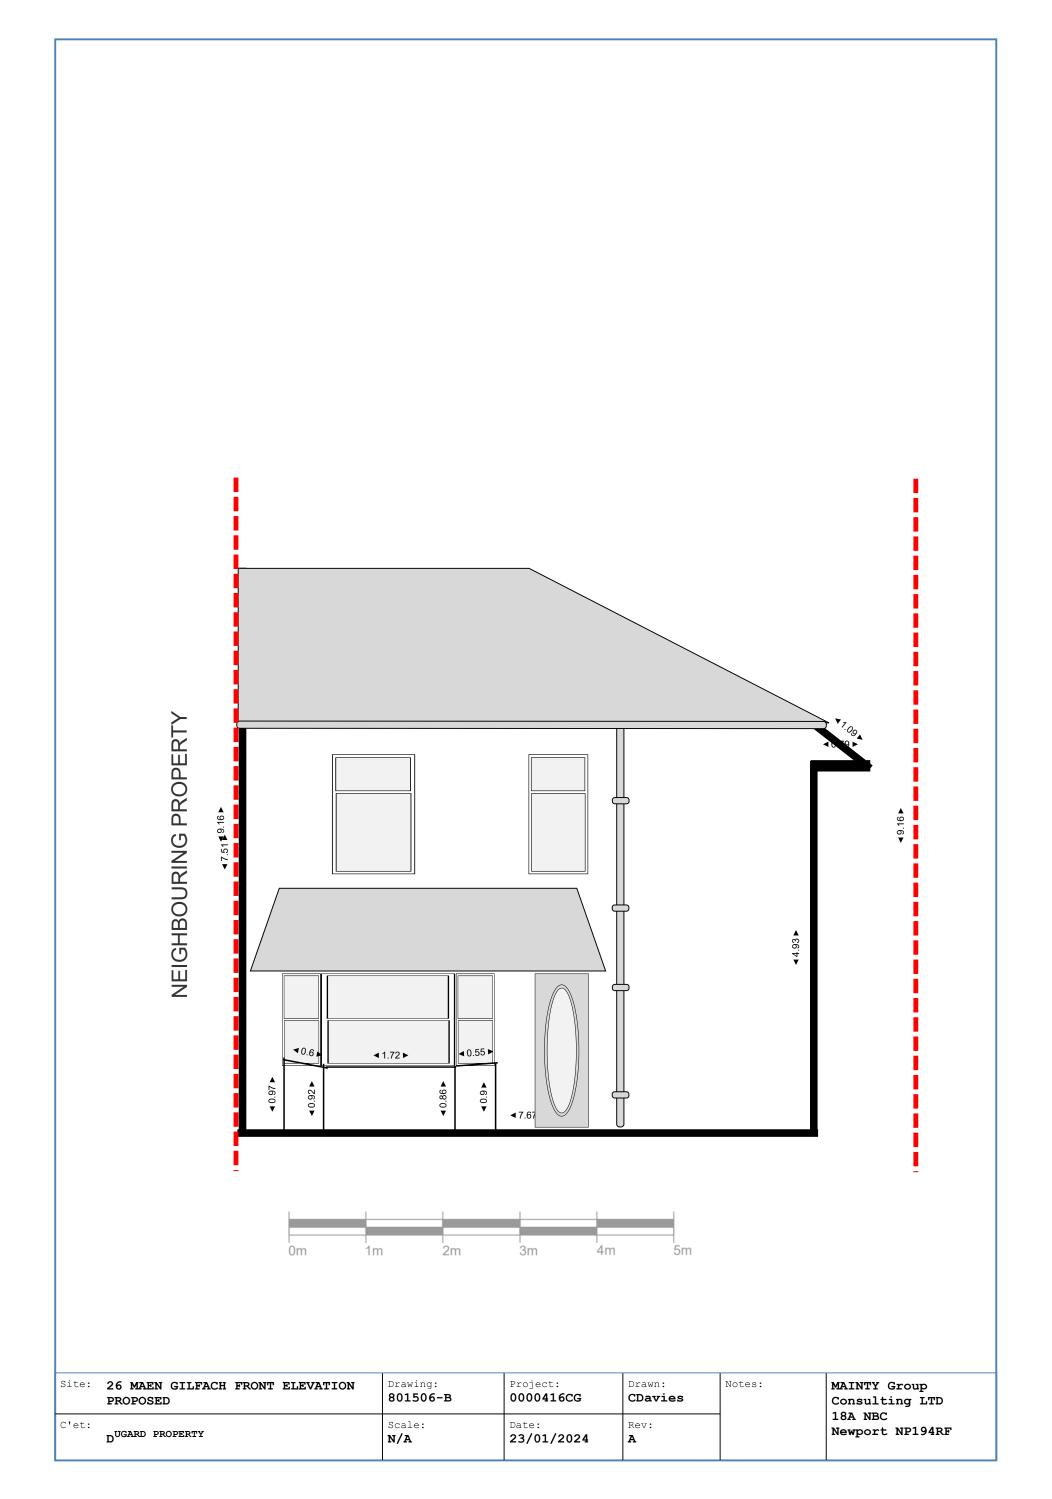

| Materials                                                                                                                                                                                                                                                                                                                                                                                                                                                                                                                                                         |
|-------------------------------------------------------------------------------------------------------------------------------------------------------------------------------------------------------------------------------------------------------------------------------------------------------------------------------------------------------------------------------------------------------------------------------------------------------------------------------------------------------------------------------------------------------------------|
| Does the proposed development require any materials to be used in the build?                                                                                                                                                                                                                                                                                                                                                                                                                                                                                      |
| <ul><li>✓ Yes</li><li>○ No</li></ul>                                                                                                                                                                                                                                                                                                                                                                                                                                                                                                                              |
| Please provide a description of existing and proposed materials and finishes to be used in the build (including type, colour and name for each material)                                                                                                                                                                                                                                                                                                                                                                                                          |
|                                                                                                                                                                                                                                                                                                                                                                                                                                                                                                                                                                   |
| Type: Windows                                                                                                                                                                                                                                                                                                                                                                                                                                                                                                                                                     |
| Existing materials and finishes: UPVC WINDOWS TO FRONT AND REAR (BROWN COLOURED FRONT, WHITE COLOURED REAR)                                                                                                                                                                                                                                                                                                                                                                                                                                                       |
| Proposed materials and finishes: CHANGES ONLY APPLY TO REAR BEDROOM WINDOW. CURRENT 1X LARGE WINDOW TO BE CHANGED TO 2X SMALLER WINDOWS IN SAME OPENING. PROPOSED MATERIALS WILL BE REPLACEMENT UPVC WHITE IN COLOUR TO MATCH EXISITING                                                                                                                                                                                                                                                                                                                           |
| Are you supplying additional information on submitted plans, drawings or a design and access statement?  ✓ Yes                                                                                                                                                                                                                                                                                                                                                                                                                                                    |
| ○ No                                                                                                                                                                                                                                                                                                                                                                                                                                                                                                                                                              |
| If Yes, please state references for the plans, drawings and/or design and access statement                                                                                                                                                                                                                                                                                                                                                                                                                                                                        |
| REAR ELEVATION EXISTING & PROPOSED                                                                                                                                                                                                                                                                                                                                                                                                                                                                                                                                |
|                                                                                                                                                                                                                                                                                                                                                                                                                                                                                                                                                                   |
|                                                                                                                                                                                                                                                                                                                                                                                                                                                                                                                                                                   |
| Pedestrian and Vehicle Access, Roads and Rights of Way                                                                                                                                                                                                                                                                                                                                                                                                                                                                                                            |
| Is a new or altered vehicle or pedestrian access proposed to or from the public highway?  O Yes                                                                                                                                                                                                                                                                                                                                                                                                                                                                   |
| Is a new or altered vehicle or pedestrian access proposed to or from the public highway?  ○ Yes  ⊙ No                                                                                                                                                                                                                                                                                                                                                                                                                                                             |
| Is a new or altered vehicle or pedestrian access proposed to or from the public highway?  ○ Yes  ○ No  Are there any new public roads to be provided within the site?  ○ Yes                                                                                                                                                                                                                                                                                                                                                                                      |
| Is a new or altered vehicle or pedestrian access proposed to or from the public highway?  ○ Yes ○ No  Are there any new public roads to be provided within the site?  ○ Yes ○ No                                                                                                                                                                                                                                                                                                                                                                                  |
| Is a new or altered vehicle or pedestrian access proposed to or from the public highway?  ○ Yes  ○ No  Are there any new public roads to be provided within the site?  ○ Yes                                                                                                                                                                                                                                                                                                                                                                                      |
| Is a new or altered vehicle or pedestrian access proposed to or from the public highway?  ○ Yes ○ No  Are there any new public roads to be provided within the site?  ○ Yes ○ No  Are there any new public rights of way to be provided within or adjacent to the site?  ○ Yes                                                                                                                                                                                                                                                                                    |
| Is a new or altered vehicle or pedestrian access proposed to or from the public highway?  ○ Yes ○ No  Are there any new public roads to be provided within the site? ○ Yes ○ No  Are there any new public rights of way to be provided within or adjacent to the site? ○ Yes ○ No  Do the proposals require any diversions/extinguishments and/or creation of rights of way? ○ Yes                                                                                                                                                                                |
| Is a new or altered vehicle or pedestrian access proposed to or from the public highway?  ○ Yes ② No  Are there any new public roads to be provided within the site? ○ Yes ② No  Are there any new public rights of way to be provided within or adjacent to the site? ○ Yes ② No  Do the proposals require any diversions/extinguishments and/or creation of rights of way? ○ Yes ② No  Please show details of any existing or proposed rights of way on or adjacent to the site, as well as any alterations to pedestrian and                                   |
| Is a new or altered vehicle or pedestrian access proposed to or from the public highway?  Yes  No  Are there any new public roads to be provided within the site?  Yes  No  Are there any new public rights of way to be provided within or adjacent to the site?  Yes  No  Do the proposals require any diversions/extinguishments and/or creation of rights of way?  Yes  No  Please show details of any existing or proposed rights of way on or adjacent to the site, as well as any alterations to pedestrian and vehicle access, on your plans or drawings. |
| Is a new or altered vehicle or pedestrian access proposed to or from the public highway?  Yes No Are there any new public roads to be provided within the site? Yes No Are there any new public rights of way to be provided within or adjacent to the site? Yes No Do the proposals require any diversions/extinguishments and/or creation of rights of way? Yes No Please show details of any existing or proposed rights of way on or adjacent to the site, as well as any alterations to pedestrian and vehicle access, on your plans or drawings.            |