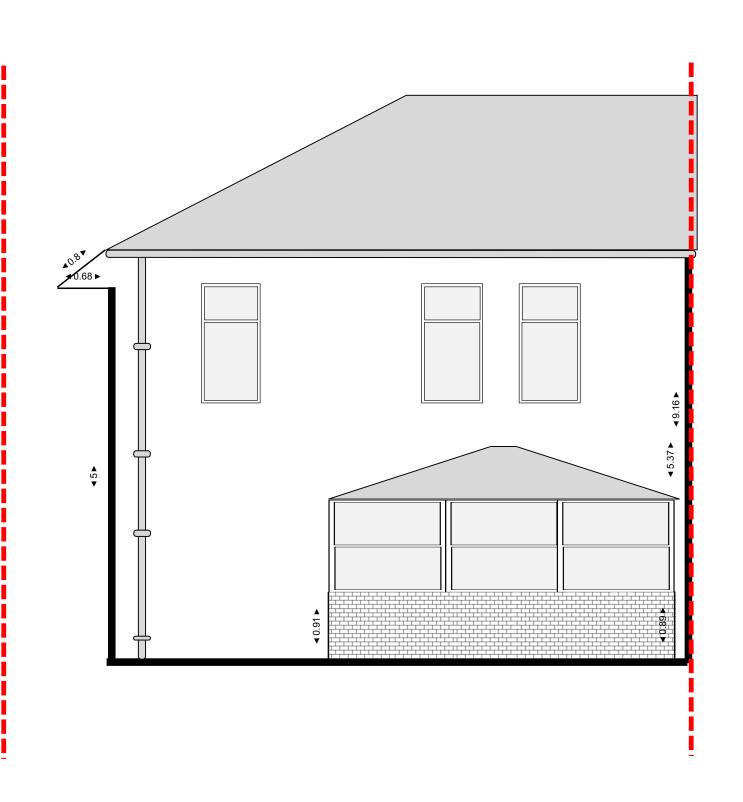

o.uk website are Copyright © Passinc Ltd 2024.



Drawing:

Scale:

N/A

801506-F

26 MAEN GILFACH GROUND FLOOR

LAYOUT EXISTING

D<sup>UGARD</sup> PROPERTY

C'et:

Project:

Date:

0000416CG

23/01/2024

Notes:

MAINTY Group

Consulting LTD 18A NBC

Newport NP194RF

Drawn:

Rev:

A

CDavies



| Sit | 26 MAEN GILFACH FIRST FLOOR LAYOUT EXISTING | Drawing: <b>801506-F</b> | Project: 0000416CG | Drawn:<br>CDavies | Notes: | MAINTY Group<br>Consulting LTD |  |
|-----|---------------------------------------------|--------------------------|--------------------|-------------------|--------|--------------------------------|--|
| C'e | D <sup>UGARD</sup> PROPERTY                 | Scale: N/A               | Date: 23/01/2024   | Rev:              |        | 18A NBC<br>Newport NP194RF     |  |





| L |    |    |    |    |    |    |
|---|----|----|----|----|----|----|
| н |    |    |    |    |    |    |
|   |    |    |    |    |    |    |
|   |    |    |    |    |    |    |
| ( | )m | 1m | 2m | 3m | 4m | 5m |

| Site: | 26 MAEN GILFACH REAR ELEVATION PROPOSED | Drawing:<br><b>801506-D</b> | Project: <b>0000416CG</b> | Drawn:<br>CDavies | Notes: |
|-------|-----------------------------------------|-----------------------------|---------------------------|-------------------|--------|
| C'et: | D <sup>UGARD</sup> PROPERTY             | Scale:<br>N/A               | Date:<br>23/01/2024       | Rev:              |        |

MAINTY Group Consulting LTD 18A NBC Newport NP194RF

|       |                                         | 0m | 1m                          | 2m 3 | 3m | 4m 5m