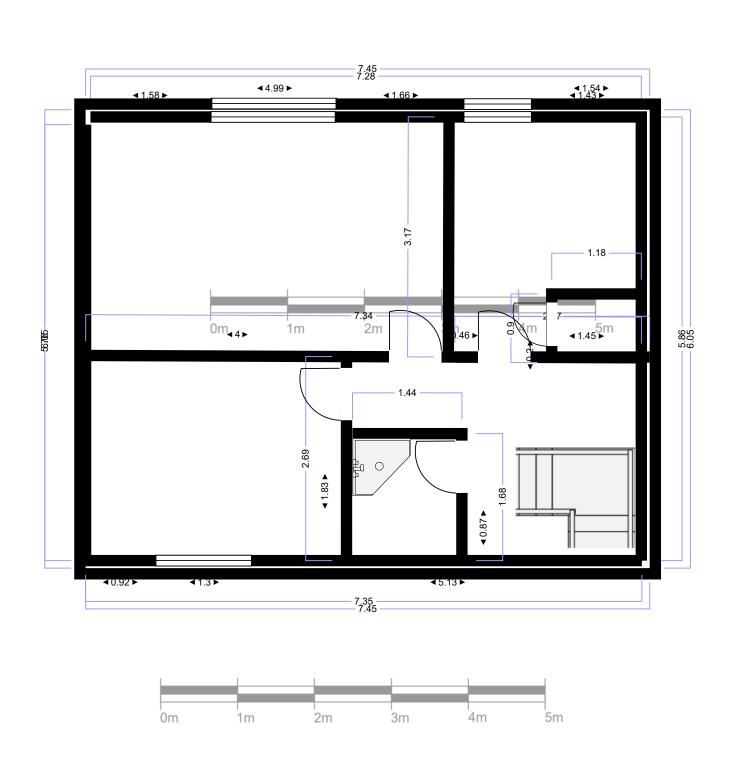

Drawn:

Rev:

A

CDavies

| Sit | 26 MAEN GILFACH FIRST FLOOR LAYOUT EXISTING | Drawing: <b>801506-F</b> | Project: 0000416CG | Drawn:<br>CDavies | Notes: | MAINTY Group<br>Consulting LTD |  |
|-----|---------------------------------------------|--------------------------|--------------------|-------------------|--------|--------------------------------|--|
| C'e | D <sup>UGARD</sup> PROPERTY                 | Scale: N/A               | Date: 23/01/2024   | Rev:              |        | 18A NBC<br>Newport NP194RF     |  |