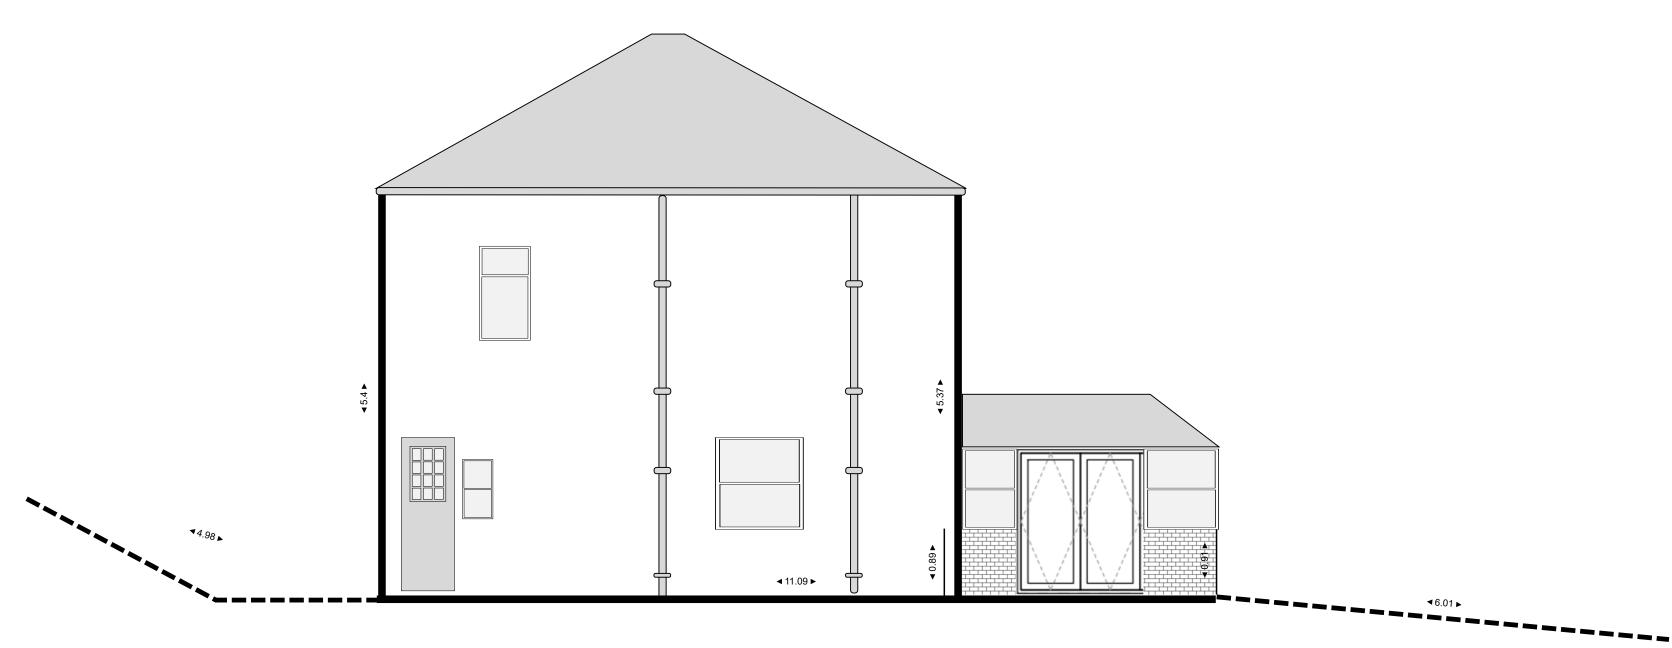

----------|-------------------|--------|-----------------------------|
|       |                                         |    |                             |      |    |                       |                   |        |                             |
|       |                                         |    |                             |      |    |                       |                   |        |                             |
|       |                                         |    |                             |      |    |                       |                   |        |                             |
| Site: | 26 MAEN GILFACH SIDE ELEVATION PROPOSED |    | Drawing:<br><b>801506-F</b> |      |    | Project:<br>0000416CG | Drawn:<br>CDavies | Notes: | MAINTY Group Consulting LTD |



# List of transactions

| Transactions     | List:           |                       |              |                                            |
|------------------|-----------------|-----------------------|--------------|--------------------------------------------|
| Transaction date | Type of payment | Customer reference    | Amount (GBP) | Additional Info                            |
| 05/02/2024       | Purchase        | 2468 Microsoft G03    | -12.36       | OFFICE 365<br>MONTHLY<br>CHARGE            |
| 02/02/2024       | Purchase        | 2468 DEFIBSTORE<br>LT | -81.6        | DEFIB PADS -<br>MAEN GILFACH               |
| 01/02/2024       | Purchase        | 2468 DEFIBSTORE<br>LT | -81.6        | DEFIB PADS -<br>SHINRIG ESTATE             |
| 01/02/2024       | Purchase