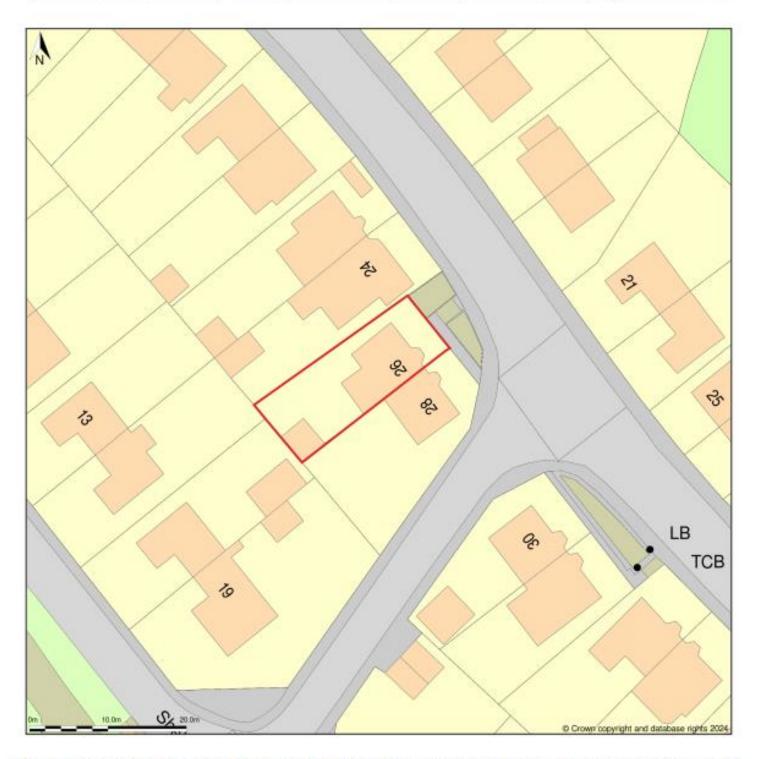

## MAINTY Group Consulting LTD 26, Maen Gilfach, Trelewis, Treharris, Merthyr Tydfil, CF46 6BG

Site Plan (also called a Block Plan) shows area bounded by: 310720.96, 197950.96 310810.96, 198040.96 (at a scale of 1:500), OSGridReft ST10769799. The representation of a road, track or path is no evidence of a right of way. The representation of features as lines is no evidence of a property boundary.

Produced on 23rd Jan 2024 from the Ordnance Survey National Geographic Database and incorporating surveyed revision available at this date. Reproduction in whole or part is prohibited without the prior permission of Ordnance Survey. © Crown copyright 2024. Supplied by www.buyaplan.co.uk a licensed Ordnance Survey partner (100053143). Unique plan reference: #00873809-019F26.

Ordnance Survey and the OS Symbol are registered trademarks of Ordnance Survey, the national mapping agency of Great Britain. Buy A Plan® logo, pdf design and the www.buyaplan.co.uk website are Copyright © Passinc Ltd 2024.