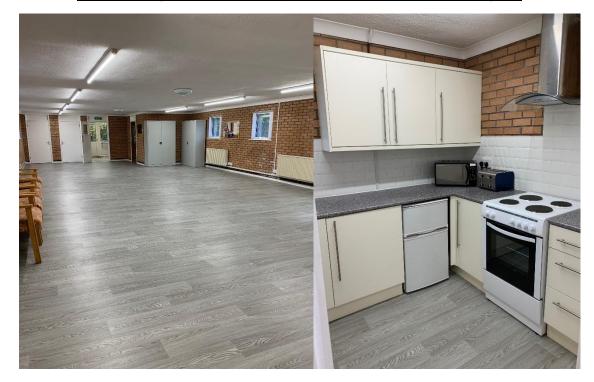

The Centre has a well-equipped kitchen and wheelchair access.

\*\*\*Please note that there are no bin collections from the community centre, so you will need to take any rubbish away with you\*\*\*

| Description                      | Cost per Hour |
|----------------------------------|---------------|
| Residents of Bedlinog & Trelewis | £7.50         |
| Non-Residents                    | £15.00        |
| Community Groups                 | £7.50         |