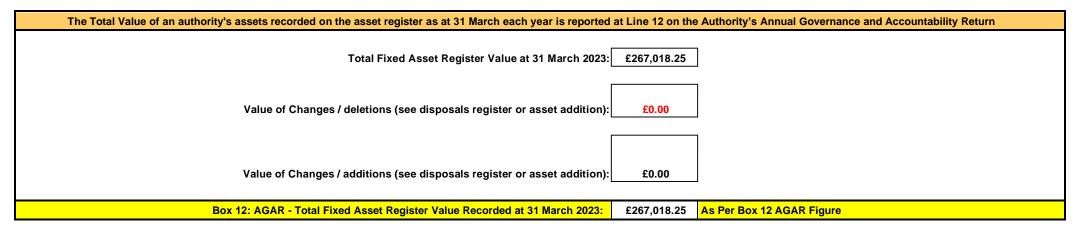

| 2019 | £329<br>(gifted)                 | 7  | £2303.00 | £2303.00 |  |
| 27 | Office           | Laptop Lenovo | Cllr laptops              | 2019 | £624<br>(gifted)                 | 9  | £5616.00 | £5616.00 |  |
| 28 | Office           | Computer      | With Clerk                | 2020 | £1200                            | 1  | £1200    | £1200    |  |
| 29 | Office           | Laptop Lenovo | With Clerk                | 2017 | £299                             | 1  | £299     | £500     |  |
| 30 | Office           | Printer HP    | With Clerk                | 2017 | £59.00                           | 1  | £59.00   | £100     |  |
|    |                  |               |                           |      | Total<br>Miscellane<br>ous Items | 27 |          |          |  |





Notes

Where the purchase value is unknown, a nominal figure of £1.00 is inserted.
The replacement value figures are inserted for insurance purposes.
The total value figure will be inserted into the annual return representing the total value of the Councils fixed Assets at purchase cost

Date Adopted: 19/06/2023